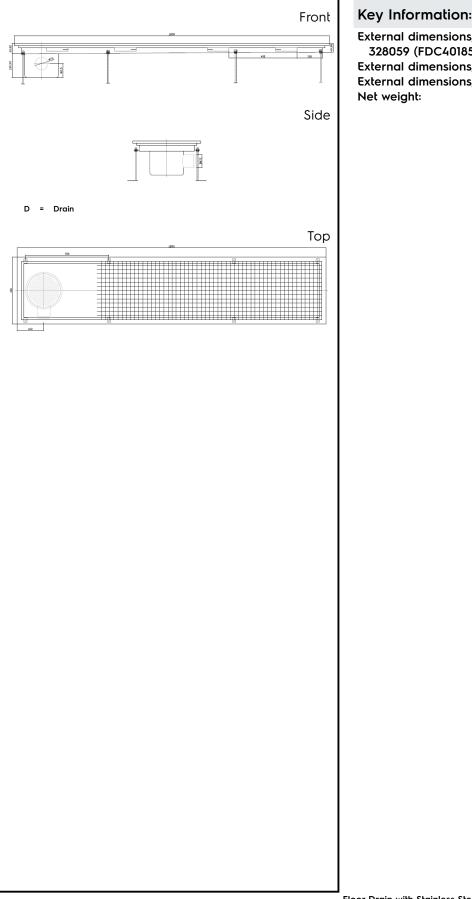

# Floor Drains and Collecting Tanks Floor Drain with Stainless Steel Grate and Side Drain - Horizontal outlet 400x1850 mm

### Key Information:

External dimensions, Width: 328059 (FDC40185) 1850 mm External dimensions, Depth: 400 mm External dimensions, Height: 200 mm 30 kg